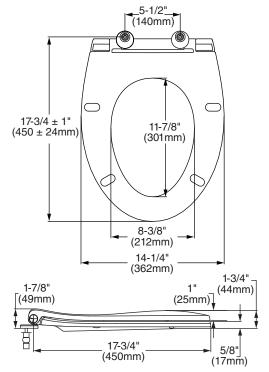

## ☐ 5305A05CH Elongated toilet seat

- Top mount seat installation
- Slow-Close hinges to prevent slamming of the seat
- · Quick release for easy removal and cleaning
- Fits any conventional elongated toilet
- EverClean® silver-based surface permanently inhibits the growth of stain and odor causing bacteria, mold and mildew on the surface.
  EverClean® surface does not protect against disease causing bacteria.