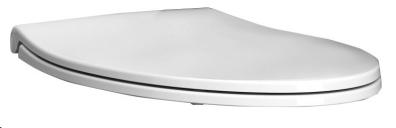

## ☐ 5305A05CH Elongated toilet seat

- Top mount seat installation
- Slow-Close hinges to prevent slamming of the seat
- · Quick release for easy removal and cleaning
- Fits any conventional elongated toilet
- EverClean® silver-based surface permanently inhibits the growth of stain and odor causing bacteria, mold and mildew on the surface.
  EverClean® surface does not protect against disease causing bacteria.

SHOWN: CONVENIENT SLOW-CLOSE FEATURE

To Be Specified

Colour:

■ White

5305A.05CH ELONGATED TOILET SEAT

**EVERCLEAN®**