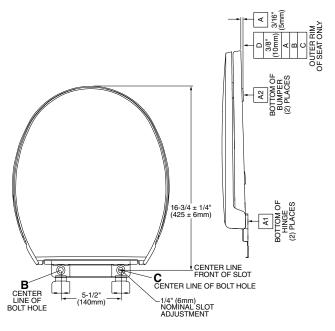

## 5306A05BH ELONGATED TOILET SEAT

## 5306B05GL ROUND FRONT TOILET SEAT

**EVERCLEAN®** 

© 2023 LIXIL Canada Inc.