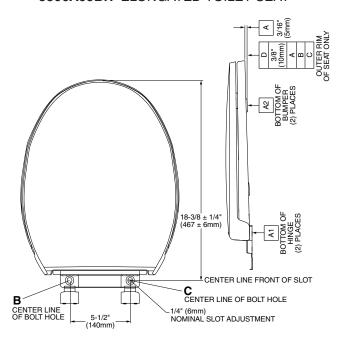

## Optum® Slow-Close Toilet Seat

## **Optum® Slow-Close Toilet Seat**

- ☐ 5306A05BH Elongated toilet seat
- ☐ 5306B05BH Round Front toilet seat
  - · Bottom mount seat installation
  - Slow-Close hinges to prevent slamming of the seat
  - Fits any conventional elongated toilet and round front toilets
  - EverClean® silver-based surface permanently inhibits the growth of stain and odor causing bacteria, mold and mildew on the surface.
     EverClean® surface does not protect against disease causing bacteria.

To Be Specified
☐ Colour:
☐ White







## 5306A05BH ELONGATED TOILET SEAT



## 5306B05GL ROUND FRONT TOILET SEAT



**EVERCLEAN®** 

© 2023 LIXIL Canada Inc.