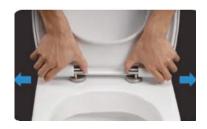

## SONOMA SLOW CLOSE TOILET SEAT WITH PUSH BUTTON LIFT OFF

- □ 5256A65CL Elongated toilet seat □ 5256B65CL Round toilet seat
- a 3230D030E Hound tollet 3cat
  - Bottom mount transitional styled solid plastic seat
  - Slow-close hinge for user convenience
  - Seat can be removed from bowl with the push of a button allowing for easy removal and reattachment of seat without tools for quick and easy cleaning
  - Fits any conventional elongated toilet
  - · Seat includes mounting hardware
  - EverClean® silver-based surface permanently inhibits the growth of stain and odor causing bacteria, mold and mildew on the surface.
     EverClean® surface does not protect against disease causing bacteria.