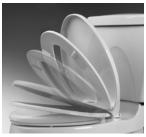

## SONOMA SLOW CLOSE TOILET SEAT WITH PUSH BUTTON LIFT OFF

- □ 5256A65CL Elongated toilet seat □ 5256B65CL Round toilet seat
- a 3230D030E Hound tollet 3cat
  - Bottom mount transitional styled solid plastic seat
  - Slow-close hinge for user convenience
  - Seat can be removed from bowl with the push of a button allowing for easy removal and reattachment of seat without tools for quick and easy cleaning
  - Fits any conventional elongated toilet
  - · Seat includes mounting hardware
  - EverClean® silver-based surface permanently inhibits the growth of stain and odor causing bacteria, mold and mildew on the surface.
     EverClean® surface does not protect against disease causing bacteria.