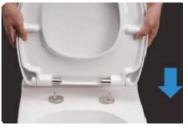

## SONOMA SLOW CLOSE TOILET SEAT WITH PUSH BUTTON LIFT OFF

- □ 5256A65CL Elongated toilet seat □ 5256B65CL Round toilet seat
- a 3230D030E Hound tollet 3cat
  - Bottom mount transitional styled solid plastic seat
  - Slow-close hinge for user convenience
  - Seat can be removed from bowl with the push of a button allowing for easy removal and reattachment of seat without tools for quick and easy cleaning
  - Fits any conventional elongated toilet
  - · Seat includes mounting hardware
  - EverClean® silver-based surface permanently inhibits the growth of stain and odor causing bacteria, mold and mildew on the surface.
     EverClean® surface does not protect against disease causing bacteria.