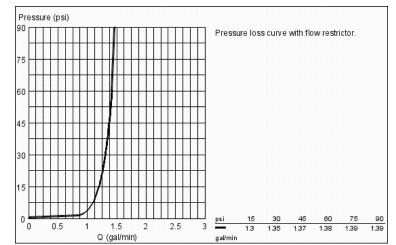

## ASHFORD Single-Handle Kitchen Faucet MODEL # 3245900E

Pure Freude an Wasser

Product Description: ASHFORD Single-Handle Kitchen Faucet

Standard Specification:

- Dual Spray Pull-Out
- GROHE EcoJoy technology for less water and perfect flow
- GROHE SilkMove 1.4" (35 mm) ceramic cartridge
- SpeedClean anti-lime system
- Locking Dual Spray Control switches back and forth between regular flow and spray
- Stainless steel flex lines
- Quick installation system
- Single Lever Handle
- Single hole installation
- Spout Reach 9 5/8"
- GROHE StarLight chrome finish
- Max Flow Rate 1.5 gpm 30% water savings