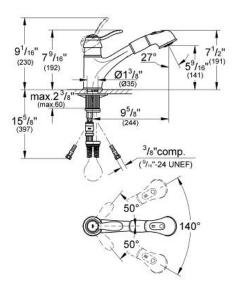

## ASHFORD Single-Handle Kitchen Faucet MODEL # 3245900E

Pure Freude an Wasser

Product Description: ASHFORD Single-Handle Kitchen Faucet

Standard Specification:

- Dual Spray Pull-Out
- GROHE EcoJoy technology for less water and perfect flow
- GROHE SilkMove 1.4" (35 mm) ceramic cartridge
- SpeedClean anti-lime system
- Locking Dual Spray Control switches back and forth between regular flow and spray
- Stainless steel flex lines
- Quick installation system
- Single Lever Handle
- Single hole installation
- Spout Reach 9 5/8"
- GROHE StarLight chrome finish
- Max Flow Rate 1.5 gpm 30% water savings