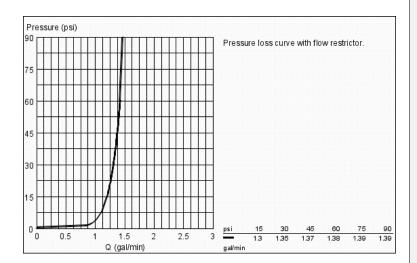

## Standard Specification:

- Single hole installation
- Solid Stainless Steel
- GROHE SilkMove ceramic cartridge
- GROHE StarLight chrome finish
- **GROHE RealSteel** Stainless Steel Construction produced from Grade 304 stainless steel
- Adjustable flow rate limiter
- Swivel Spout
- With stop restriction
- Dual Spray Pull-Out
- Integrated non-return valves
- Locking Dual Spray Control switches back and forth between regular flow and spray
- Automatic return from stream to shower spray
- SpeedClean anti-lime system
- Double check valve
- Stainless steel flex lines
- Quick installation system
- Single Lever Handle
- Spout Reach 9 5/8"
- Optional temperature limiter ref. no. 46 308
- 1.5 gpm (5.7 l/min)
- Max Flow Rate: 1.5 gpm (5.7 L/min)