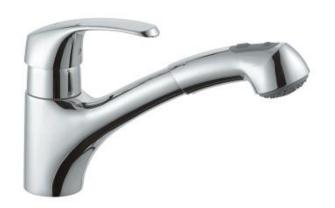

## Product Description:

ALIRA

Single-Handle Kitchen Faucet

## Standard Specification:

- Single hole installation
- Solid Stainless Steel
- GROHE SilkMove ceramic cartridge
- GROHE StarLight chrome finish
- **GROHE RealSteel** Stainless Steel Construction produced from Grade 304 stainless steel
- Adjustable flow rate limiter
- Swivel Spout
- With stop restriction
- Dual Spray Pull-Out
- Integrated non-return valves
- Locking Dual Spray Control switches back and forth between regular flow and spray
- Automatic return from stream to shower spray
- SpeedClean anti-lime system
- Double check valve
- Stainless steel flex lines
- Quick installation system
- Single Lever Handle
- Spout Reach 9 5/8"
- Optional temperature limiter ref. no. 46 308
- 1.5 gpm (5.7 l/min)
- Max Flow Rate: 1.5 gpm (5.7 L/min)