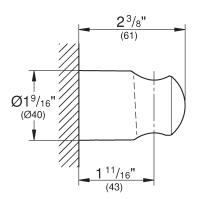

## 28 605 **TEMPESTA®** WALL MOUNT HAND SHOWER HOLDER

Pure Freude an Wasser

**TECHNICAL DATA:** 