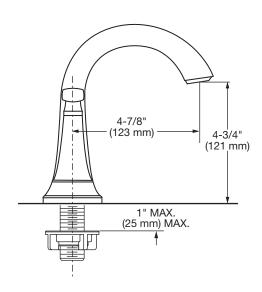

# 9-3/4" (246 mm) 4-1/2" (114 mm) 6-3/8" 1-7/8" (47 mm)

### **GENERAL DESCRIPTION:**

Centerset lavatory faucet on 4" centers. 1/4 turn washerless ceramic disc valve cartridges. Durable non-metal water ways with one-half inch male inlet shanks. Metal body and metal lever handles. Drain body with 1-1/4 inch (32 mm) tail piece. 1.2 gpm/4.5 L/min. maximum flow rate.