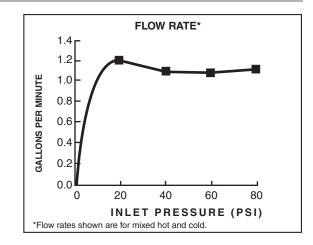

### **GENERAL DESCRIPTION:**

Centerset lavatory faucet on 4" centers. 1/4 turn washerless ceramic disc valve cartridges. Durable non-metal water ways with one-half inch male inlet shanks. Metal body and metal lever handles. Drain body with 1-1/4 inch (32 mm) tail piece. 1.2 gpm/4.5 L/min. maximum flow rate.