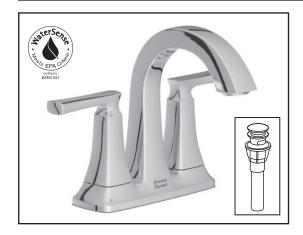

# Belmeade™ 2-Handle 4" Centerset Bath Faucet

### **MODEL NUMBER:**

- □ 7426201.002 Centerset Bath Faucet Polished Chrome Finish.
- ☐ 7426201.295 Centerset Bath Faucet Brushed Nickel Finish.
- ☐ 7426201.243 Centerset Bath Faucet Matte Black Finish.

### **PRODUCT FEATURES:**

Easy Install Push Drain: Easy to install, operate and remove closs

**Metal Construction:** Built for durability and dependability **Ceramic Disc Valve Cartridges:** Lifetime of drip-free performance