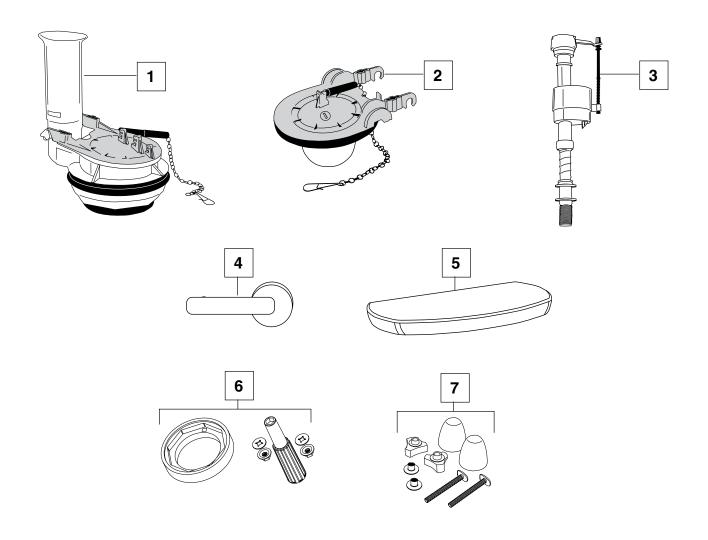

## Two-Piece Cadet® Toilet (4188A/4188B Tanks)

| NO. | DESCRIPTION                         | PART #            |
|-----|-------------------------------------|-------------------|
| 1   | Flush Valve                         | 7381294-400.0070A |
| 2   | Flapper/Seal (included with item 1) | 7381193-200.0070A |
| 3   | Inlet Valve                         | 7381125-400.0070A |
| 4   | Left-Hand Trip Lever                | 7382069-100.XXX0A |
| 5   | 12 Inch Rough Tank Cover (4188A)    | 735172-400.XXX    |
| 6   | EZ-Install Tank to Bowl Kit         | 7381253-201.0070A |
| 7   | EZ-Install Bowl Cap Kit             | 7381251-200.XXX0A |

XXX = color code (example: XXX = 020 white)

American Standard®, the American Standard logo and all associated product names are exclusively owned by AS America, Inc., and are registered or unregistered trademarks in the U.S. and internationally. © 2024 AS America, Inc. All rights reserved.