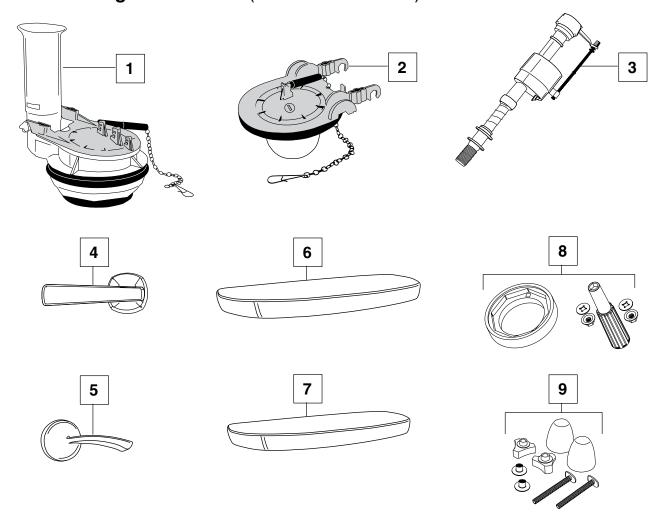

## Two-Piece Edgemere® Toilet (4519A/4519B Tanks)

| NO. | DESCRIPTION                         | PART #            |
|-----|-------------------------------------|-------------------|
| 1   | Flush Valve                         | 7381294-400.0070A |
| 2   | Flapper/Seal (included with item 1) | 7381193-200.0070A |
| 3   | Inlet Valve                         | 7381125-400.0070A |
| 4   | Left-Hand Metal Trip Lever          | 7381741-200.XXX0A |
| 5   | Right-Hand Metal Trip Lever         | 7381232-201.XXX0A |
| 6   | 12 Inch Rough Tank Cover (4519A)    | 735214-400.XXX    |
| 7   | 10-Inch Rough Tank Cover (4519B)    | 735213-400.XXX    |
| 8   | EZ-Install Tank to Bowl Kit         | 7381253-201.0070A |
| 9   | EZ-Install Bowl Cap Kit             | 7381251-200.XXX0A |